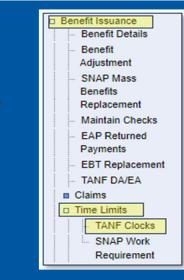

#### **Checking the 24 and 60-Month Clocks in VaCMS:**

- **1.** From the left navigation bar, click:
  - Benefit Issuance  $\rightarrow$  Time Limits  $\rightarrow$  TANF Clocks
  - This will take you to the Time Limit Search Summary page