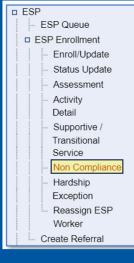

## **Failure to Sign the APR: ESP Procedures**

3) Once on the Status Update screen, click Non-Compliance on the left navigation menu. This will take you to the Non-Compliance – Summary screen.

4) On the Non-Compliance Summary screen, select Add Compliance/Non-Compliance. This will take you to the Non-Compliance Details screen.